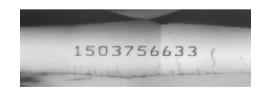

| VS2                    |
| Slight<br>Inclusion              | SI1                    |
|                                  | * SI2 *                |
|                                  | SI3                    |
| Inclusion                        | I1                     |
|                                  | 12                     |
|                                  | 13                     |
|                                  |                        |

| Colorless               | D<br>E<br>* F * |
|-------------------------|-----------------|
| Near<br>Colorless       | G<br>H<br>J     |
| Tinted<br>White         | K<br>L<br>M     |
| Very<br>Light<br>Yellow | N O P Q R       |
| Light<br>Yellow         | S-Z             |
| Fancy Yellow            |                 |