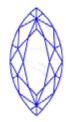

#### Clarity Representation - Magnification: x10

Internal characteristics shown in red. External characteristics and naturals shown in green. Extra facets shown in black. Symbols indicate nature and location of identified characteristics, not their actual size. Hairline feathers in girdle, minor bearding, and minor details of polish and finish not shown.