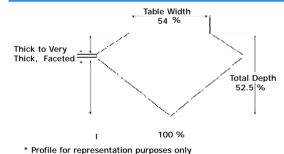

## ADDITIONAL GRADING INFORMATION

Measurements 9.41 x 5.31 x 2.79 mm

Marquise

0.94 Ct.

F

SI2

Polish Excellent

Symmetry Excellent

## PROPORTIONS DIAGRAM