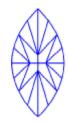

Report Number: EGL1503756633

October 11, 2022

**GRADING RESULTS** 

**Natural Diamond** 

Shape & Cut Style

**Carat Weight** 

Color Grade

Clarity Grade



#### Clarity Representation - Magnification: x10

Internal characteristics shown in red. External characteristics and naturals shown in green. Extra facets shown in black. Symbols indicate nature and location of identified characteristics, not their actual size. Hairline feathers in girdle, minor bearding, and minor details of polish and finish not shown.





## ADDITIONAL GRADING INFORMATION

Measurements 9.41 x 5.31 x 2.79 mm

Marquise

0.94 Ct.

F

SI2

Polish Excellent

Symmetry Excellent

Fluorescence None

## COMMENTS

- Report number appears on the girdle.

## PROPORTIONS DIAGRAM



#### **EUROPEAN GEMOLOGICAL LABORATORY**

## ISO 9001-2000 / -IQNet-

## INTERNATIONAL CLARITY SCALE

# INTERNATIONAL COLOR SCALE

| Flawless                         | Internally<br>Flawless |
|----------------------------------|------------------------|
| Very Very<br>Slight<br>Inclusion | VVS1                   |
|                                  | VVS2                   |
| Very<br>Slight<br>Inclusion      | VS1                    |
|                                  | VS2                    |
| Slight<br>Inclusion              | SI1