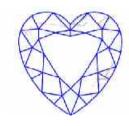

## Clarity Representation - Magnification: x10

Internal characteristics shown in red. External characteristics and naturals shown in green. Extra facets shown in black. Symbols indicate nature and

in girdle, minor bearding, and minor details of polish and finish not shown.