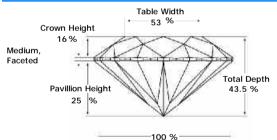

# ADDITIONAL GRADING INFORMATION

9.03 - 8.34 x 3.93 Measurements

Polish Excellent

Symmetry Excellent

Fluorescence None

Heart

F

SI1

# PROPORTIONS DIAGRAM

\* Profile for representation purposes only