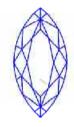

### Clarity Representation - Magnification: x10

Internal characteristics shown in red. External characteristics and naturals shown in green. Extra facets shown in black. Symbols indicate nature and

in girdle, minor bearding, and minor details of polish and finish not shown.