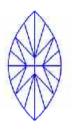

### Clarity Representation - Magnification: x10

Internal characteristics shown in red. External characteristics and naturals shown in green. Extra facets shown in black. Symbols indicate nature and

in girdle, minor bearding, and minor details of polish and finish not shown.