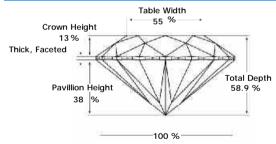

## PROPORTIONS DIAGRAM

\* Profile for representation purposes only

## ADDITIONAL GRADING INFORMATION

Measurements 8.98 - 5.42 x 3.19 mm

Marquise

1.01 Ct.

G

VS2

Polish Very Good

Symmetry Very Good