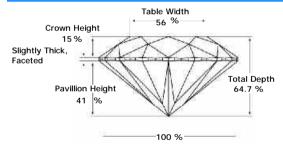

# PROPORTIONS DIAGRAM

\* Profile for representation purposes only

## ADDITIONAL GRADING INFORMATION

Measurements 11.17 - 6.89 x 4.46 mm

Polish Very Good

Symmetry Very Good

Fluorescence Faint