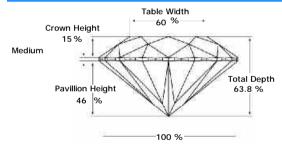

Report Number: EGL1505933127

February 28, 2019



**Natural Diamond** 

Shape & Cut Style Round Brilliant

Carat Weight 1.04 Ct.

Color Grade F

Clarity Grade VS1

Cut Grade Excellent

## ADDITIONAL GRADING INFORMATION

Measurements 6.48 - 6.40 x 4.11 mr

Polish Excellent

Symmetry Excellent

Fluorescence None

## COMMENTS

- Report number appears on the girdle.



### Clarity Representation - Magnification: x10

Internal characteristics shown in red. External characteristics and naturals shown in green. Extra facets shown in black. Symbols indicate nature and

in girdle, minor bearding, and minor details of polish and finish not shown.



## PROPORTIONS DIAGRAM



\* Profile for representation purposes only



#### **EUROPEAN GEMOLOGICAL LABORATORY**

### ISO 9001-2000 / -IQNet-

## INTERNATIONAL CLARITY SCALE

# INTERNATIONAL COLOR SCALE

| Flawless                         | Internally<br>Flawless |
|----------------------------------|------------------------|
| Very Very<br>Slight<br>Inclusion | VVS1                   |
|                                  | VVS2                   |
| Very<br>Slight<br>Inclusion      | * VS1 *                |
|                                  | VS2                    |
| Slight<br>Inclusion              | SI1                    |
|                                  | SI2                    |
|                                  | SI3                    |
| Inclusion                        | I1                     |