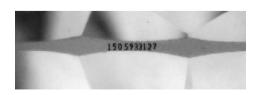

Report Number: EGL1505933127

February 28, 2019



**Natural Diamond** 

Shape & Cut Style Round Brilliant

Carat Weight 1.04 Ct.

Color Grade F

Clarity Grade VS1

Cut Grade Excellent

## ADDITIONAL GRADING INFORMATION

Measurements 6.48 - 6.40 x 4.11 mr

Polish Excellent

Symmetry Excellent

Fluorescence None

## COMMENTS

- Report number appears on the girdle.



### Clarity Representation - Magnification: x10

Internal characteristics shown in red. External characteristics and naturals shown in green. Extra facets shown in black. Symbols indicate nature and

in girdle, minor bearding, and minor details of polish and finish not shown.



## PROPORTIONS DIAGRAM



\* Profile for representation purposes only



#### **EUROPEAN GEMOLOGICAL LABORATORY**

### ISO 9001-2000 / -IQNet-

## INTERNATIONAL CLARITY SCALE

# INTERNATIONAL COLOR SCALE

| Flawless                         | Internally<br>Flawless |
|----------------------------------|------------------------|
| Very Very<br>Slight<br>Inclusion | VVS1                   |
|                                  | VVS2                   |
| Very<br>Slight<br>Inclusion      | * VS1 *                |
|                                  | VS2                    |
| Slight<br>Inclusion              | SI1                    |
|                                  | SI2                    |
|                                  | SI3                    |
| Inclusion                        | I1                     |
|                                  | 12