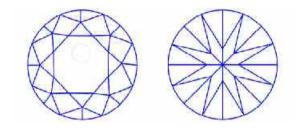

### Clarity Representation - Magnification: x10

Internal characteristics shown in red. External characteristics and naturals shown in green. Extra facets shown in black. Symbols indicate nature and

in girdle, minor bearding, and minor details of polish and finish not shown.