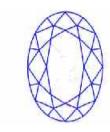

## Clarity Representation - Magnification: x10

Internal characteristics shown in red. External characteristics and naturals shown in green. Extra facets shown in black. Symbols indicate nature and

in girdle, minor bearding, and minor details of polish and finish not shown.