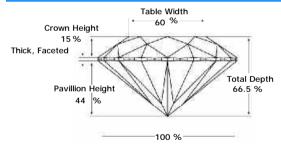

### ADDITIONAL GRADING INFORMATION

Measurements 8.13 - 5.16 x 3.43 mm

Polish Excellent

Symmetry Excellent

Fluorescence None

## PROPORTIONS DIAGRAM

\* Profile for representation purposes only