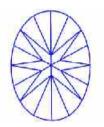

Report Number: EGL1506032219

April 29, 2019



Natural Diamond

Shape & Cut Style Oval

Carat Weight 1.00 Ct.

Color Grade H

Clarity Grade SI1

### ADDITIONAL GRADING INFORMATION

Measurements 8.13 - 5.16 x 3.43 mm

Polish Excellent

Symmetry Excellent

Fluorescence None

## COMMENTS

- Report number appears on the girdle.



## Clarity Representation - Magnification: x10

Internal characteristics shown in red. External characteristics and naturals shown in green. Extra facets shown in black. Symbols indicate nature and

in girdle, minor bearding, and minor details of polish and finish not shown.





## PROPORTIONS DIAGRAM



\* Profile for representation purposes only



#### **EUROPEAN GEMOLOGICAL LABORATORY**

## ISO 9001-2000 / -IQNet-

## INTERNATIONAL CLARITY SCALE

# INTERNATIONAL COLOR SCALE

| Flawless                         | Internally<br>Flawless |
|----------------------------------|------------------------|
| Very Very<br>Slight<br>Inclusion | VVS1                   |
|                                  | VVS2                   |
| Very<br>Slight<br>Inclusion      | VS1                    |
|                                  | VS2                    |
| Slight<br>Inclusion              | * SI1 *                |
|                                  | SI2                    |
|                                  | SI3                    |
| Inclusion                        |