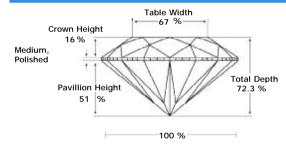

#### ADDITIONAL GRADING INFORMATION

Measurements 5.86 - 5.05 x 3.65 mm

Polish Excellent

Symmetry Excellent

Fluorescence None

# PROPORTIONS DIAGRAM

\* Profile for representation purposes only