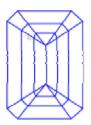

Report Number: EGL1506378131

October 31, 2019

# **GRADING RESULTS**

**Natural Diamond** 

Shape & Cut Style Emerald

Carat Weight 0.96 Ct.

Color Grade D

Clarity Grade SI2

#### ADDITIONAL GRADING INFORMATION

Measurements 5.86 - 5.05 x 3.65 mm

Polish Excellent

Symmetry Excellent

Fluorescence None

### COMMENTS

- Report number appears on the girdle.



## Clarity Representation - Magnification: x10

Internal characteristics shown in red. External characteristics and naturals shown in green. Extra facets shown in black. Symbols indicate nature and location of identified characteristics, not their actual size. Hairline feathers in girdle, minor bearding, and minor details of polish and finish not shown.





# PROPORTIONS DIAGRAM



\* Profile for representation purposes only



#### **EUROPEAN GEMOLOGICAL LABORATORY**

### ISO 9001-2000 / -IQNet-

# INTERNATIONAL CLARITY SCALE

# INTERNATIONAL COLOR SCALE

| Flawless                         | Internally<br>Flawless |
|----------------------------------|------------------------|
| Very Very<br>Slight<br>Inclusion | VVS1                   |
|                                  | VVS2                   |
| Very<br>Slight<br>Inclusion      | VS1                    |
|                                  | VS2                    |
| Slight<br>Inclusion              | SI1                    |
|                                  | * SI2 *                |
|                                  | SI3                    |
| Inclusion                        |