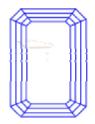

## Clarity Representation - Magnification: x10

Internal characteristics shown in red. External characteristics and naturals shown in green. Extra facets shown in black. Symbols indicate nature and location of identified characteristics, not their actual size. Hairline feathers in girdle, minor bearding, and minor details of polish and finish not shown.