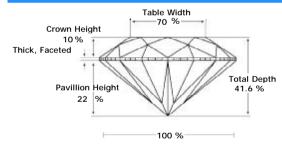

## PROPORTIONS DIAGRAM

\* Profile for representation purposes only

#### ADDITIONAL GRADING INFORMATION

Measurements 7.23 - 6.49 x 3.01 mm

Polish Very Good

Symmetry Very Good

Fluorescence Faint