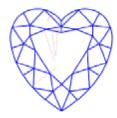

#### Clarity Representation - Magnification: x10

Internal characteristics shown in red. External characteristics and naturals shown in green. Extra facets shown in black. Symbols indicate nature and location of identified characteristics, not their actual size. Hairline feathers in girdle, minor bearding, and minor details of polish and finish not shown.