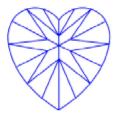

Report Number: EGL1506378939

October 31, 2019



## **GRADING RESULTS**

**Natural Diamond** 

Shape & Cut Style Heart

Carat Weight 0.96 Ct.

Color Grade G

Clarity Grade SI1

#### ADDITIONAL GRADING INFORMATION

Measurements 7.23 - 6.49 x 3.01 mm

Polish Very Good

Symmetry Very Good

Fluorescence Faint

### COMMENTS

- Report number appears on the girdle.

#### Clarity Representation - Magnification: x10

Internal characteristics shown in red. External characteristics and naturals shown in green. Extra facets shown in black. Symbols indicate nature and location of identified characteristics, not their actual size. Hairline feathers in girdle, minor bearding, and minor details of polish and finish not shown.





## PROPORTIONS DIAGRAM



\* Profile for representation purposes only



#### **EUROPEAN GEMOLOGICAL LABORATORY**

### ISO 9001-2000 / -IQNet-

## INTERNATIONAL CLARITY SCALE

# INTERNATIONAL COLOR SCALE

| Flawless                         | Internally<br>Flawless |
|----------------------------------|------------------------|
| Very Very<br>Slight<br>Inclusion | VVS1                   |
|                                  | VVS2                   |
| Very<br>Slight<br>Inclusion      | VS1                    |
|                                  | VS2                    |
| Slight<br>Inclusion              | * SI1 *                |
|                                  | SI2                    |
|                                  | SI3                    |
| Inclusion