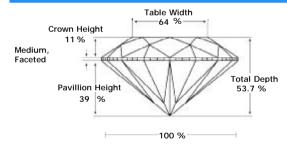

#### ADDITIONAL GRADING INFORMATION

Measurements 8.06 - 6.30 x 3.38 mm

Polish Excellent

Symmetry Excellent

Fluorescence Slight

## PROPORTIONS DIAGRAM

\* Profile for representation purposes only