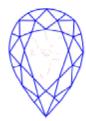

#### Clarity Representation - Magnification: x10

Internal characteristics shown in red. External characteristics and naturals shown in green. Extra facets shown in black. Symbols indicate nature and location of identified characteristics, not their actual size. Hairline feathers in girdle, minor bearding, and minor details of polish and finish not shown.