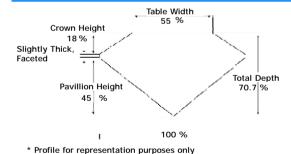

### ADDITIONAL GRADING INFORMATION

Measurements 7.95 - 4.98 x 3.52 mm

Polish Excellent

Symmetry Excellent

Fluorescence Slight

## PROPORTIONS DIAGRAM