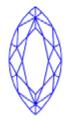

#### Clarity Representation - Magnification: x10

Internal characteristics shown in red. External characteristics and naturals shown in green. Extra facets shown in black. Symbols indicate nature and location of identified characteristics, not their actual size. Hairline feathers in girdle, minor bearding, and minor details of polish and finish not shown.