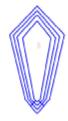

#### Clarity Representation - Magnification: x10

Internal characteristics shown in red. External characteristics and naturals shown in green. Extra facets shown in black. Symbols indicate nature and location of identified characteristics, not their actual size. Hairline feathers in girdle, minor bearding, and minor details of polish and finish not shown.