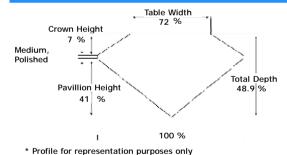

## PROPORTIONS DIAGRAM

### ADDITIONAL GRADING INFORMATION

Measurements 8.99 - 3.76 x 1.84 mm

Polish Excellent

Symmetry Excellent

**Fluorescence** Very Slight