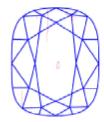

#### Clarity Representation - Magnification: x10

Internal characteristics shown in red. External characteristics and naturals shown in green. Extra facets shown in black. Symbols indicate nature and location of identified characteristics, not their actual size. Hairline feathers in girdle, minor bearding, and minor details of polish and finish not shown.