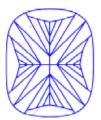

#### Clarity Representation - Magnification: x10

Internal characteristics shown in red. External characteristics and naturals shown in green. Extra facets shown in black. Symbols indicate nature and location of identified characteristics, not their actual size. Hairline feathers in girdle, minor bearding, and minor details of polish and finish not shown.