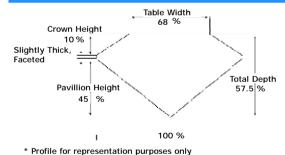

## PROPORTIONS DIAGRAM

#### ADDITIONAL GRADING INFORMATION

Measurements 7.27 - 5.84 x 3.36 mm

Polish Excellent

Symmetry Excellent

Fluorescence None