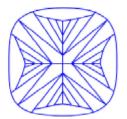

Report Number: EGL1600970124

April 21, 2021



# **GRADING RESULTS**

**Natural Diamond** 

Shape & Cut Style Cushion

Carat Weight 2.02 Ct.

Color Grade F

Clarity Grade VS2

### ADDITIONAL GRADING INFORMATION

Measurements 7.10 - 6.82 x 4.85 mm

Polish Excellent

Symmetry Excellent

Fluorescence None

## COMMENTS

- Report number appears on the girdle.

### Clarity Representation - Magnification: x10

Internal characteristics shown in red. External characteristics and naturals shown in green. Extra facets shown in black. Symbols indicate nature and location of identified characteristics, not their actual size. Hairline feathers in girdle, minor bearding, and minor details of polish and finish not shown.





# PROPORTIONS DIAGRAM



\* Profile for representation purposes only

#### **EUROPEAN GEMOLOGICAL LABORATORY**

## ISO 9001-2000 / -IQNet-

# INTERNATIONAL CLARITY SCALE

# INTERNATIONAL COLOR SCALE

| Flawless                         | Internally<br>Flawless |
|----------------------------------|------------------------|
| Very Very<br>Slight<br>Inclusion | VVS1                   |
|                                  | VVS2                   |
| Very<br>Slight<br>Inclusion      | VS1                    |
|                                  | * VS2 *                |
| Slight<br>Inclusion              | SI1                    |
|                                  | SI2                    |
|                                  | SI3                    |
| Inclusion                        | I1