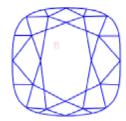

### Clarity Representation - Magnification: x10

Internal characteristics shown in red. External characteristics and naturals shown in green. Extra facets shown in black. Symbols indicate nature and location of identified characteristics, not their actual size. Hairline feathers in girdle, minor bearding, and minor details of polish and finish not shown.