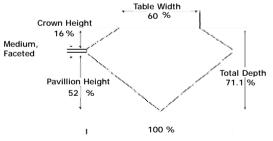

### ADDITIONAL GRADING INFORMATION

Measurements 7.10 - 6.82 x 4.85 mm

Polish Excellent

Symmetry Excellent

Fluorescence None

# PROPORTIONS DIAGRAM

\* Profile for representation purposes only