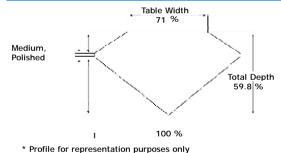

#### PROPORTIONS DIAGRAM

#### ADDITIONAL GRADING INFORMATION

Measurements 5.86 x 4.78 x 2.86 mm

Radiant

0.72 Ct.

F

VS1

Polish Excellent

Symmetry Excellent