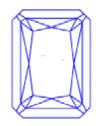

#### Clarity Representation - Magnification: x10

Internal characteristics shown in red. External characteristics and naturals shown in green. Extra facets shown in black. Symbols indicate nature and location of identified characteristics, not their actual size. Hairline feathers in girdle, minor bearding, and minor details of polish and finish not shown.