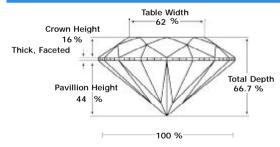

#### ADDITIONAL GRADING INFORMATION

Measurements 5.49 - 5.39 x 3.64 mm

Polish Very Good

Symmetry Very Good

Fluorescence None

## PROPORTIONS DIAGRAM

\* Profile for representation purposes only