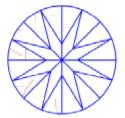

Report Number: EGL1601370927

October 18, 2021



## **GRADING RESULTS**

**Natural Diamond** 

Shape & Cut Style Round Brilliant

Carat Weight 0.72 Ct.

Color Grade G

Clarity Grade SI2

Cut Grade Good

#### ADDITIONAL GRADING INFORMATION

Measurements 5.49 - 5.39 x 3.64 mm

Polish Very Good

Symmetry Very Good

Fluorescence None

### COMMENTS

- Report number appears on the girdle.

#### Clarity Representation - Magnification: x10

Internal characteristics shown in red. External characteristics and naturals shown in green. Extra facets shown in black. Symbols indicate nature and location of identified characteristics, not their actual size. Hairline feathers in girdle, minor bearding, and minor details of polish and finish not shown.





## PROPORTIONS DIAGRAM



\* Profile for representation purposes only

#### **EUROPEAN GEMOLOGICAL LABORATORY**

### ISO 9001-2000 / -IQNet-

# INTERNATIONAL CLARITY SCALE

# INTERNATIONAL COLOR SCALE

| Flawless                         | Internally<br>Flawless |
|----------------------------------|------------------------|
| Very Very<br>Slight<br>Inclusion | VVS1                   |
|                                  | VVS2                   |
| Very<br>Slight<br>Inclusion      | VS1                    |
|                                  | VS2                    |
| Slight<br>Inclusion              | SI1                    |
|                                  | * SI2 *                |
|                                  | SI3                    |
| Inclusion                        | I