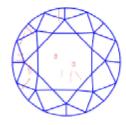

#### Clarity Representation - Magnification: x10

Internal characteristics shown in red. External characteristics and naturals shown in green. Extra facets shown in black. Symbols indicate nature and location of identified characteristics, not their actual size. Hairline feathers in girdle, minor bearding, and minor details of polish and finish not shown.