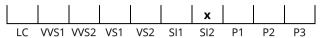

#### **CUT GRADING SCALE**

## November 08, 2019

| Shape          | cushion              |
|----------------|----------------------|
| Carat (weight) | 2.01 ct              |
| Fluorescence   | nil                  |
| Colour Grade   | tinted white + ( K ) |
| Clarity Grade  | SI2                  |
| Cut            |                      |
| Proportions    |                      |
| Polish         | excellent            |
| Symmetry       | good                 |