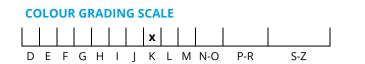

#### **CLARITY GRADING SCALE**

## November 08, 2019

| Shape          | cushion              |
|----------------|----------------------|
| Carat (weight) | 2.01 ct              |
| Fluorescence   | nil                  |
| Colour Grade   | tinted white + ( K ) |
| Clarity Grade  | SI2                  |
| Cut            |                      |
| Proportions    |                      |
| Polish         | excellent            |
| Symmetry       | good                 |