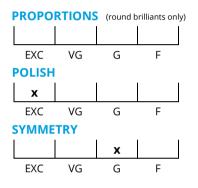

## November 08, 2019

| Shape          | cushion              |
|----------------|----------------------|
| Carat (weight) | 2.01 ct              |
| Fluorescence   | nil                  |
| Colour Grade   | tinted white + ( K ) |
| Clarity Grade  | SI2                  |
| Cut            |                      |
| Proportions    |                      |
| Polish         | excellent            |
| Symmetry       | good                 |