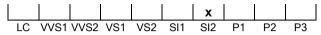

## March 10, 2017

| Shape          | oval                        |
|----------------|-----------------------------|
| Carat (weight) | 1.70 ct                     |
| Fluorescence   | nil                         |
| Colour Grade   | slightly tinted white ( J ) |
| Clarity Grade  | SI2                         |
| Cut            |                             |
| Proportions    |                             |
| Polish         | very good                   |
| Symmetry       | good                        |