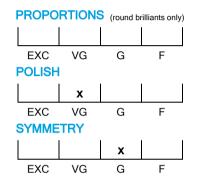

# **CUT GRADING SCALE**

## March 10, 2017

| Shape          | oval                        |
|----------------|-----------------------------|
| Carat (weight) | 1.70 ct                     |
| Fluorescence   | nil                         |
| Colour Grade   | slightly tinted white ( J ) |
| Clarity Grade  | SI2                         |
| Cut            |                             |
| Proportions    |                             |
| Polish         | very good                   |
| Symmetry       | good                        |