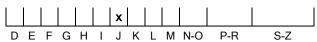

#### **CLARITY GRADING SCALE**

## March 10, 2017

| Shape          | oval                        |
|----------------|-----------------------------|
| Carat (weight) | 1.70 ct                     |
| Fluorescence   | nil                         |
| Colour Grade   | slightly tinted white ( J ) |
| Clarity Grade  | SI2                         |
| Cut            |                             |
| Proportions    |                             |
| Polish         | very good                   |
| Symmetry       | good                        |