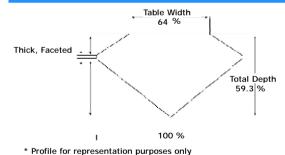

### PROPORTIONS DIAGRAM

#### ADDITIONAL GRADING INFORMATION

Measurements 14.08 x 8.84 x 5.24 mm

Polish Very Good

Symmetry Very Good

Fluorescence None