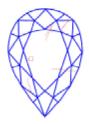

#### Clarity Representation - Magnification: x10

Internal characteristics shown in red. External characteristics and naturals shown in green. Extra facets shown in black. Symbols indicate nature and location of identified characteristics, not their actual size. Hairline feathers in girdle, minor bearding, and minor details of polish and finish not shown.