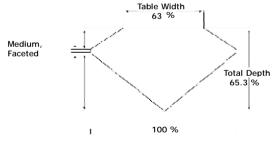

### ADDITIONAL GRADING INFORMATION

Measurements 10.69 x 7.20 x 4.70 mm

Polish Very Good

Symmetry Very Good

Fluorescence Very Slight

## PROPORTIONS DIAGRAM

\* Profile for representation purposes only