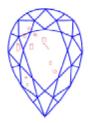

### Clarity Representation - Magnification: x10

Internal characteristics shown in red. External characteristics and naturals shown in green. Extra facets shown in black. Symbols indicate nature and location of identified characteristics, not their actual size. Hairline feathers in girdle, minor bearding, and minor details of polish and finish not shown.