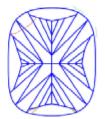

Report Number: EGL1700364122

February 16, 2022



## **GRADING RESULTS**

**Natural Diamond** 

Shape & Cut Style Cushion

Carat Weight 5.01 Ct.

Color Grade F

Clarity Grade SI1

### ADDITIONAL GRADING INFORMATION

Measurements 10.61 x 9.49 x 5.98 mm

Polish Very Good

Symmetry Very Good

Fluorescence None

## COMMENTS

- Report number appears on the girdle.

### Clarity Representation - Magnification: x10

Internal characteristics shown in red. External characteristics and naturals shown in green. Extra facets shown in black. Symbols indicate nature and location of identified characteristics, not their actual size. Hairline feathers in girdle, minor bearding, and minor details of polish and finish not shown.





## PROPORTIONS DIAGRAM



\* Profile for representation purposes only

#### **EUROPEAN GEMOLOGICAL LABORATORY**

## ISO 9001-2000 / -IQNet-

## INTERNATIONAL CLARITY SCALE

# INTERNATIONAL COLOR SCALE

| Flawless                         | Internally<br>Flawless |
|----------------------------------|------------------------|
| Very Very<br>Slight<br>Inclusion | VVS1                   |
|                                  | VVS2                   |
| Very<br>Slight<br>Inclusion      | VS1                    |
|                                  | VS2                    |
| Slight<br>Inclusion              | * SI1 *                |
|                                  | 010                    |
| Inclusion                        | SI2                    |
| Inclusion                        | S