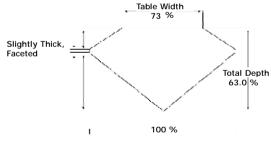

### ADDITIONAL GRADING INFORMATION

Measurements 10.61 x 9.49 x 5.98 mm

Polish Very Good

Symmetry Very Good

Fluorescence None

## PROPORTIONS DIAGRAM

\* Profile for representation purposes only