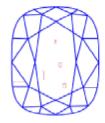

### Clarity Representation - Magnification: x10

Internal characteristics shown in red. External characteristics and naturals shown in green. Extra facets shown in black. Symbols indicate nature and location of identified characteristics, not their actual size. Hairline feathers in girdle, minor bearding, and minor details of polish and finish not shown.