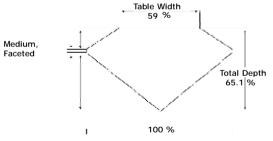

### ADDITIONAL GRADING INFORMATION

Measurements 5.79 x 5.78 x 3.76 mm

Polish Excellent

Symmetry Excellent

Fluorescence Slight

## PROPORTIONS DIAGRAM

#### \* Profile for representation purposes only