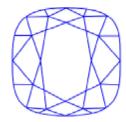

### Clarity Representation - Magnification: x10

Internal characteristics shown in red. External characteristics and naturals shown in green. Extra facets shown in black. Symbols indicate nature and location of identified characteristics, not their actual size. Hairline feathers in girdle, minor bearding, and minor details of polish and finish not shown.