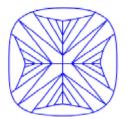

Report Number: EGL1700385529

February 27, 2022



## GRADING RESULTS

**Natural Diamond** 

Shape & Cut Style Cushion

Carat Weight 1.04 Ct.

Color Grade F

Clarity Grade VVS1

### ADDITIONAL GRADING INFORMATION

Measurements 5.79 x 5.78 x 3.76 mm

Polish Excellent

Symmetry Excellent

Fluorescence Slight

## COMMENTS

- Report number appears on the girdle.

### Clarity Representation - Magnification: x10

Internal characteristics shown in red. External characteristics and naturals shown in green. Extra facets shown in black. Symbols indicate nature and location of identified characteristics, not their actual size. Hairline feathers in girdle, minor bearding, and minor details of polish and finish not shown.





## PROPORTIONS DIAGRAM



#### \* Profile for representation purposes only

#### **EUROPEAN GEMOLOGICAL LABORATORY**

## ISO 9001-2000 / -IQNet-

# INTERNATIONAL CLARITY SCALE

# INTERNATIONAL COLOR SCALE

| Flawless                         | Internally<br>Flawless |
|----------------------------------|------------------------|
| Very Very<br>Slight<br>Inclusion | * VVS1 *               |
|                                  | VVS2                   |
| Very<br>Slight<br>Inclusion      | VS1                    |
|                                  | VS2                    |
| Slight<br>Inclusion              | SI1                    |
|                                  | SI2                    |
|                                  | SI3                    |
| Inclusion