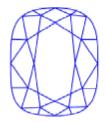

### Clarity Representation - Magnification: x10

Internal characteristics shown in red. External characteristics and naturals shown in green. Extra facets shown in black. Symbols indicate nature and location of identified characteristics, not their actual size. Hairline feathers in girdle, minor bearding, and minor details of polish and finish not shown.