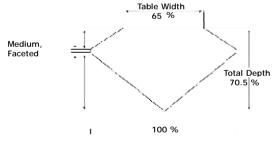

### ADDITIONAL GRADING INFORMATION

Measurements 5.77 x 5.39 x 3.80 mm

Polish Excellent

Symmetry Excellent

Fluorescence None

# PROPORTIONS DIAGRAM

#### \* Profile for representation purposes only