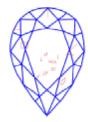

### Clarity Representation - Magnification: x10

Internal characteristics shown in red. External characteristics and naturals shown in green. Extra facets shown in black. Symbols indicate nature and location of identified characteristics, not their actual size. Hairline feathers in girdle, minor bearding, and minor details of polish and finish not shown.