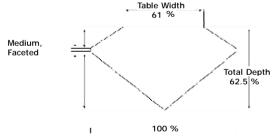

### ADDITIONAL GRADING INFORMATION

Measurements 13.09 x 7.62 x 4.76 mm

Polish Excellent

Symmetry Excellent

Fluorescence Slight

# PROPORTIONS DIAGRAM

#### \* Profile for representation purposes only