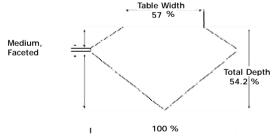

#### ADDITIONAL GRADING INFORMATION

Measurements 11.76 x 8.15 x 4.42 mm

Polish Excellent

Symmetry Excellent

Fluorescence None

## PROPORTIONS DIAGRAM

#### \* Profile for representation purposes only