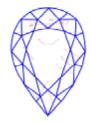

#### Clarity Representation - Magnification: x10

Internal characteristics shown in red. External characteristics and naturals shown in green. Extra facets shown in black. Symbols indicate nature and location of identified characteristics, not their actual size. Hairline feathers in girdle, minor bearding, and minor details of polish and finish not shown.