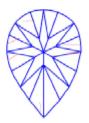

Report Number: EGL1700510317

April 11, 2022

# GRADING RESULTS

**Natural Diamond** 

Shape & Cut Style Pear

Carat Weight 2.54 Ct.

Color Grade E

Clarity Grade SI2

#### ADDITIONAL GRADING INFORMATION

Measurements 11.76 x 8.15 x 4.42 mm

Polish Excellent

Symmetry Excellent

Fluorescence None

### COMMENTS

- Report number appears on the girdle.



#### Clarity Representation - Magnification: x10

Internal characteristics shown in red. External characteristics and naturals shown in green. Extra facets shown in black. Symbols indicate nature and location of identified characteristics, not their actual size. Hairline feathers in girdle, minor bearding, and minor details of polish and finish not shown.





## PROPORTIONS DIAGRAM



#### \* Profile for representation purposes only

#### **EUROPEAN GEMOLOGICAL LABORATORY**

### ISO 9001-2000 / -IQNet-

# INTERNATIONAL CLARITY SCALE

# INTERNATIONAL COLOR SCALE

| Flawless                         | Internally<br>Flawless |
|----------------------------------|------------------------|
| Very Very<br>Slight<br>Inclusion | VVS1                   |
|                                  | VVS2                   |
| Very<br>Slight<br>Inclusion      | VS1                    |
|                                  | VS2                    |
| Slight<br>Inclusion              | SI1                    |
|                                  | * SI2 *                |
|                                  | SI3                    |
| Inclusion