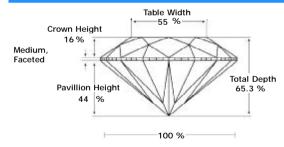

#### ADDITIONAL GRADING INFORMATION

Measurements 6.08 - 6.05 x 3.97 mm

Polish Very Good

Symmetry Very Good

Fluorescence None

## PROPORTIONS DIAGRAM

\* Profile for representation purposes only