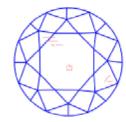

#### Clarity Representation - Magnification: x10

Internal characteristics shown in red. External characteristics and naturals shown in green. Extra facets shown in black. Symbols indicate nature and location of identified characteristics, not their actual size. Hairline feathers in girdle, minor bearding, and minor details of polish and finish not shown.