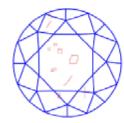

#### Clarity Representation - Magnification: x10

Internal characteristics shown in red. External characteristics and naturals shown in green. Extra facets shown in black. Symbols indicate nature and location of identified characteristics, not their actual size. Hairline feathers in girdle, minor bearding, and minor details of polish and finish not shown.