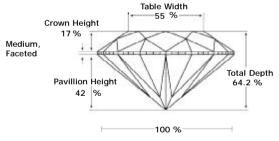

### ADDITIONAL GRADING INFORMATION

Measurements 7.50 - 7.45 x 4.81 mm

Polish Excellent

Symmetry Excellent

Fluorescence Very Slight

## PROPORTIONS DIAGRAM

\* Profile for representation purposes only