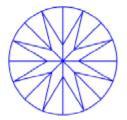

at Weight 1.70 Ct.

Color Grade G

Clarity Grade SI2

Cut Grade Excellent

### ADDITIONAL GRADING INFORMATION

Measurements 7.50 - 7.45 x 4.81 mm

Polish Excellent

Symmetry Excellent

Fluorescence Very Slight

## COMMENTS

- Report number appears on the girdle.
- "EXCELLENT IDEAL CUT"-The quality of the cut of this diamond achieves Excellence in symmetry and proportions, thus obtaining the optimal dispersion of light and brilliance.

#### Clarity Representation - Magnification: x10

Internal characteristics shown in red. External characteristics and naturals shown in green. Extra facets shown in black. Symbols indicate nature and location of identified characteristics, not their actual size. Hairline feathers in girdle, minor bearding, and minor details of polish and finish not shown.





## PROPORTIONS DIAGRAM



\* Profile for representation purposes only

#### **EUROPEAN GEMOLOGICAL LABORATORY**

### ISO 9001-2000 / -IQNet-

## INTERNATIONAL CLARITY SCALE

# INTERNATIONAL COLOR SCALE

| Internally<br>Flawless |
|------------------------|
| VVS1                   |
| VVS2                   |
| VS1                    |
| VS2                    |
| SI1                    |
| * SI2 *                |
| SI3                    |
| I1                     |
| 12                     |
| 13                     |
|                        |

| Colorless       | D     |
|-----------------|-------|
|                 | E     |
|                 | F     |
|                 | * G * |
| Near            | Н     |
| Colorless       | I     |
|                 | J     |
| Tinted          |