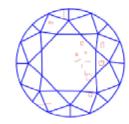

### Clarity Representation - Magnification: x10

Internal characteristics shown in red. External characteristics and naturals shown in green. Extra facets shown in black. Symbols indicate nature and location of identified characteristics, not their actual size. Hairline feathers in girdle, minor bearding, and minor details of polish and finish not shown.

**GRADING RESULTS** 

**Natural Diamond** 

Shape & Cut Style

Color Grade F

**Clarity Grade** 

**Carat Weight** 

SI2

0.93 Ct.