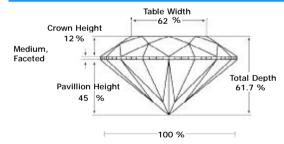

### ADDITIONAL GRADING INFORMATION

Measurements 6.28 - 6.20 x 3.85 mm

Polish Very Good

Symmetry Very Good

Fluorescence Very Slight

# PROPORTIONS DIAGRAM

\* Profile for representation purposes only