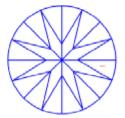

Report Number: EGL1700637226

June 08, 2022



## **GRADING RESULTS**

**Natural Diamond** 

Shape & Cut Style Round Brilliant

Carat Weight 1.53 Ct.

Color Grade D

Clarity Grade SI2

Cut Grade Very Good

#### ADDITIONAL GRADING INFORMATION

Measurements 7.27 - 7.18 x 4.46 mm

Polish Very Good

Symmetry Very Good

Fluorescence Slight

### COMMENTS

- Report number appears on the girdle.

#### Clarity Representation - Magnification: x10

Internal characteristics shown in red. External characteristics and naturals shown in green. Extra facets shown in black. Symbols indicate nature and location of identified characteristics, not their actual size. Hairline feathers in girdle, minor bearding, and minor details of polish and finish not shown.





## PROPORTIONS DIAGRAM



\* Profile for representation purposes only

#### **EUROPEAN GEMOLOGICAL LABORATORY**

### ISO 9001-2000 / -IQNet-

## INTERNATIONAL CLARITY SCALE

# INTERNATIONAL COLOR SCALE

| Flawless                         | Internally<br>Flawless |
|----------------------------------|------------------------|
| Very Very<br>Slight<br>Inclusion | VVS1                   |
|                                  | VVS2                   |
| Very<br>Slight<br>Inclusion      | VS1                    |
|                                  | VS2                    |
| Slight<br>Inclusion              | SI1                    |
|                                  | * SI2 *                |
|                                  | SI3                    |
| Inclusion                        |