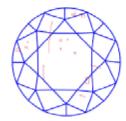

#### Clarity Representation - Magnification: x10

Internal characteristics shown in red. External characteristics and naturals shown in green. Extra facets shown in black. Symbols indicate nature and location of identified characteristics, not their actual size. Hairline feathers in girdle, minor bearding, and minor details of polish and finish not shown.