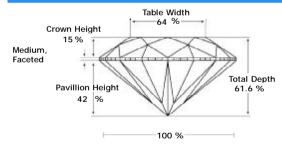

#### ADDITIONAL GRADING INFORMATION

Measurements 7.27 - 7.18 x 4.46 mm

Polish Very Good

Symmetry Very Good

Fluorescence Slight

## PROPORTIONS DIAGRAM

\* Profile for representation purposes only