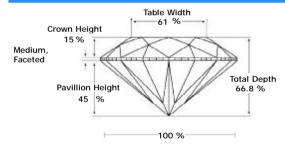

#### ADDITIONAL GRADING INFORMATION

Measurements 5.94 - 5.82 x 3.94 mm

Polish Very Good

Symmetry Very Good

Fluorescence None

### PROPORTIONS DIAGRAM

\* Profile for representation purposes only