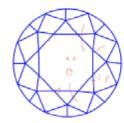

#### Clarity Representation - Magnification: x10

Internal characteristics shown in red. External characteristics and naturals shown in green. Extra facets shown in black. Symbols indicate nature and location of identified characteristics, not their actual size. Hairline feathers in girdle, minor bearding, and minor details of polish and finish not shown.