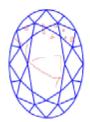

## Clarity Representation - Magnification: x10

Internal characteristics shown in red. External characteristics and naturals shown in green. Extra facets shown in black. Symbols indicate nature and location of identified characteristics, not their actual size. Hairline feathers in girdle, minor bearding, and minor details of polish and finish not shown.