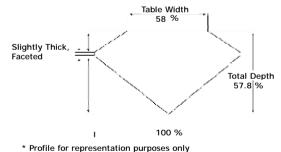

### ADDITIONAL GRADING INFORMATION

Measurements 8.76 x 6.71 x 3.88 mm

Polish Excellent

Symmetry Excellent

Fluorescence Faint

Oval

G

SI2

# PROPORTIONS DIAGRAM