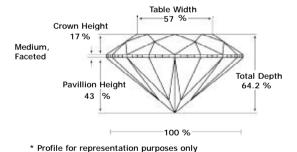

### PROPORTIONS DIAGRAM

### ADDITIONAL GRADING INFORMATION

Measurements 6.58 - 6.55 x 4.21 mm

Polish Excellent

Symmetry Excellent

Fluorescence Very Slight