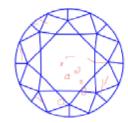

### Clarity Representation - Magnification: x10

Internal characteristics shown in red. External characteristics and naturals shown in green. Extra facets shown in black. Symbols indicate nature and location of identified characteristics, not their actual size. Hairline feathers in girdle, minor bearding, and minor details of polish and finish not shown.