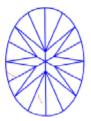

Report Number: EGL1700942831

January 18, 2023



### **GRADING RESULTS**

**Natural Diamond** 

Shape & Cut Style Oval

**Carat Weight** 0.83 Ct.

Color Grade G

Clarity Grade SI2

#### ADDITIONAL GRADING INFORMATION

Measurements 8.44 x 5.11 x 3.17 mm

Polish Excellent

Symmetry Excellent

Fluorescence Slight

### COMMENTS

- Report number appears on the girdle.

#### Clarity Representation - Magnification: x10

Internal characteristics shown in red. External characteristics and naturals shown in green. Extra facets shown in black. Symbols indicate nature and location of identified characteristics, not their actual size. Hairline feathers in girdle, minor bearding, and minor details of polish and finish not shown.





# PROPORTIONS DIAGRAM



## **CLARITY SCALE**

INTERNATIONAL

**EUROPEAN GEMOLOGICAL LABORATORY** 

ISO 9001-2000 / -IQNet-

# INTERNATIONAL COLOR SCALE

| Flawless                         | Internally<br>Flawless |
|----------------------------------|------------------------|
| Very Very<br>Slight<br>Inclusion | VVS1                   |
|                                  | VVS2                   |
| Very<br>Slight<br>Inclusion      | VS1                    |
|                                  | VS2                    |
| Slight<br>Inclusion              | SI1                    |
|                                  | * SI2 *                |
|                                  | SI3                    |
| Inclusion                        | I1                     |
|