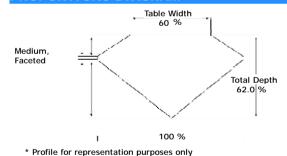

#### ADDITIONAL GRADING INFORMATION

Measurements 8.44 x 5.11 x 3.17 mm

Polish Excellent

Symmetry Excellent

Fluorescence Slight

# PROPORTIONS DIAGRAM