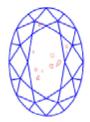

#### Clarity Representation - Magnification: x10

Internal characteristics shown in red. External characteristics and naturals shown in green. Extra facets shown in black. Symbols indicate nature and location of identified characteristics, not their actual size. Hairline feathers in girdle, minor bearding, and minor details of polish and finish not shown.