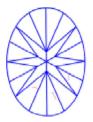

Report Number: EGL1700967434

February 07, 2023



**Natural Diamond** 

Shape & Cut Style Oval

Carat Weight 2.04 Ct.

Color Grade F

Clarity Grade SI2

#### ADDITIONAL GRADING INFORMATION

Measurements 10.52 x 7.30 x 3.91 mm

Polish Excellent

Symmetry Excellent

Fluorescence Very Slight

## COMMENTS

- Report number appears on the girdle.



#### Clarity Representation - Magnification: x10

Internal characteristics shown in red. External characteristics and naturals shown in green. Extra facets shown in black. Symbols indicate nature and location of identified characteristics, not their actual size. Hairline feathers in girdle, minor bearding, and minor details of polish and finish not shown.





## PROPORTIONS DIAGRAM



#### **EUROPEAN GEMOLOGICAL LABORATORY**

## ISO 9001-2000 / -IQNet-

## INTERNATIONAL CLARITY SCALE

# INTERNATIONAL COLOR SCALE

| Flawless                         | Internally<br>Flawless |
|----------------------------------|------------------------|
| Very Very<br>Slight<br>Inclusion | VVS1                   |
|                                  | VVS2                   |
| Very<br>Slight<br>Inclusion      | VS1                    |
|                                  | VS2                    |
| Slight<br>Inclusion              | SI1                    |
|                                  | * SI2 *                |
|                                  | SI3                    |
| Inclusion                        | I1                     |
|