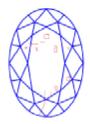

#### Clarity Representation - Magnification: x10

Internal characteristics shown in red. External characteristics and naturals shown in green. Extra facets shown in black. Symbols indicate nature and location of identified characteristics, not their actual size. Hairline feathers in girdle, minor bearding, and minor details of polish and finish not shown.