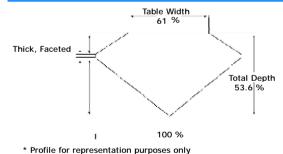

#### ADDITIONAL GRADING INFORMATION

Measurements 10.52 x 7.30 x 3.91 mm

Polish Excellent

Symmetry Excellent

Fluorescence Very Slight

## PROPORTIONS DIAGRAM