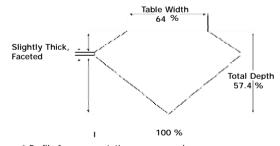

## PROPORTIONS DIAGRAM

\* Profile for representation purposes only

## ADDITIONAL GRADING INFORMATION

Measurements 11.00 x 7.13 x 4.09 mm

Polish Excellent

Symmetry Excellent

Fluorescence Slight