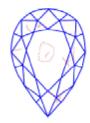

Report Number: EGL1701096125

May 15, 2023

**GRADING RESULTS** 

**Natural Diamond** 

Shape & Cut Style

**Carat Weight** 

**Color Grade** 

Clarity Grade



#### Clarity Representation - Magnification: x10

Internal characteristics shown in red. External characteristics and naturals shown in green. Extra facets shown in black. Symbols indicate nature and location of identified characteristics, not their actual size. Hairline feathers in girdle, minor bearding, and minor details of polish and finish not shown.



Pear

F

SI2

2.08 Ct.



## ADDITIONAL GRADING INFORMATION

Measurements 11.00 x 7.13 x 4.09 mm

Polish Excellent

Symmetry Excellent

Fluorescence Slight

## COMMENTS

- Report number appears on the girdle.

## PROPORTIONS DIAGRAM



\* Profile for representation purposes only

#### **EUROPEAN GEMOLOGICAL LABORATORY**

## ISO 9001-2000 / -IQNet-

## INTERNATIONAL CLARITY SCALE

# INTERNATIONAL COLOR SCALE

| Flawless                         | Internally<br>Flawless |
|----------------------------------|------------------------|
| Very Very<br>Slight<br>Inclusion | VVS1                   |
|                                  | VVS2                   |
| Very<br>Slight<br>Inclusion      | VS1                    |
|                                  | VS2                    |
| Slight<br>In