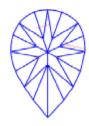

#### Clarity Representation - Magnification: x10

Internal characteristics shown in red. External characteristics and naturals shown in green. Extra facets shown in black. Symbols indicate nature and location of identified characteristics, not their actual size. Hairline feathers in girdle, minor bearding, and minor details of polish and finish not shown.