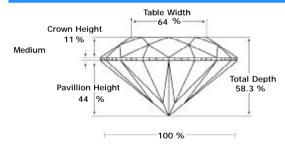

#### ADDITIONAL GRADING INFORMATION

Measurements 5.26 - 5.21 x 3.06 mm

Polish Very Good

Symmetry Very Good

Fluorescence None

## PROPORTIONS DIAGRAM

\* Profile for representation purposes only