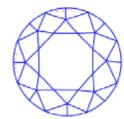

## Clarity Representation - Magnification: x10

Internal characteristics shown in red. External characteristics and naturals shown in green. Extra facets shown in black. Symbols indicate nature and location of identified characteristics, not their actual size. Hairline feathers in girdle, minor bearding, and minor details of polish and finish not shown.