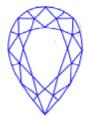

### Clarity Representation - Magnification: x10

Internal characteristics shown in red. External characteristics and naturals shown in green. Extra facets shown in black. Symbols indicate nature and location of identified characteristics, not their actual size. Hairline feathers in girdle, minor bearding, and minor details of polish and finish not shown.