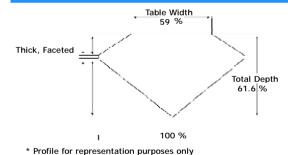

### ADDITIONAL GRADING INFORMATION

Measurements 9.27 x 5.15 x 3.17 mm

Polish Excellent

Symmetry Very Good

Fluorescence Faint

# PROPORTIONS DIAGRAM